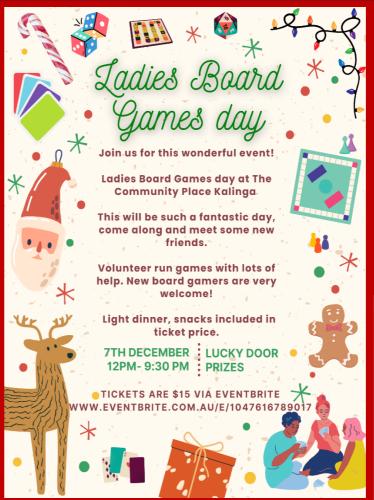

**MERRY CHRISTMAS AND HAPPY NEW** 

Wednesday Night 11<sup>th</sup> December – Join us for our Christmas Hearts Class from 6pm here at The Community Place Kalinga. Bring your own craft or join in and make some Christmas Felt Hearts.